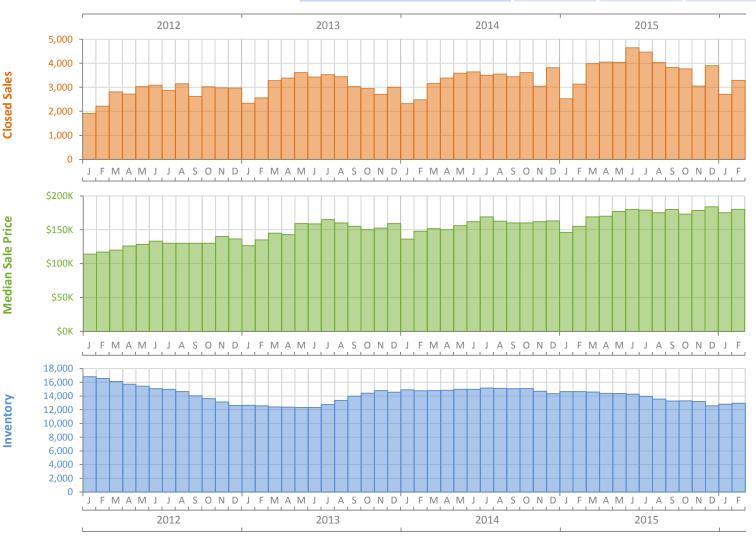

## Monthly Market Summary - February 2016 Single Family Homes Tampa-St. Petersburg-Clearwater MSA

|                                        | February 2016   | February 2015   | Percent Change<br>Year-over-Year |
|----------------------------------------|-----------------|-----------------|----------------------------------|
| Closed Sales                           | 3,287           | 3,133           | 4.9%                             |
| Paid in Cash                           | 1,196           | 1,347           | -11.2%                           |
| Median Sale Price                      | \$180,000       | \$155,000       | 16.1%                            |
| Average Sale Price                     | \$222,168       | \$192,026       | 15.7%                            |
| Dollar Volume                          | \$730.3 Million | \$601.6 Million | 21.4%                            |
| Med. Pct. of Orig. List Price Received | 95.6%           | 94.2%           | 1.5%                             |
| Median Time to Contract                | 49 Days         | 60 Days         | -18.3%                           |
| Median Time to Sale                    | 93 Days         | 99 Days         | -6.1%                            |
| New Pending Sales                      | 3,434           | 3,455           | -0.6%                            |
| New Listings                           | 4,875           | 4,445           | 9.7%                             |
| Pending Inventory                      | 5,254           | 5,501           | -4.5%                            |
| Inventory (Active Listings)            | 12,935          | 14,640          | -11.6%                           |
| Months Supply of Inventory             | 3.4             | 4.3             | -20.9%                           |